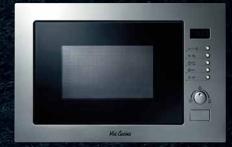

#### Microwave Oven CV25M

1 mP

- 25 L capacity in 39 cm high
- MW / Grill / MW + Grill functions
- 5 microwave power levels
- Maximum microwave power 900 W
- Maximum grill power 1000 W
- Soft button and knob control