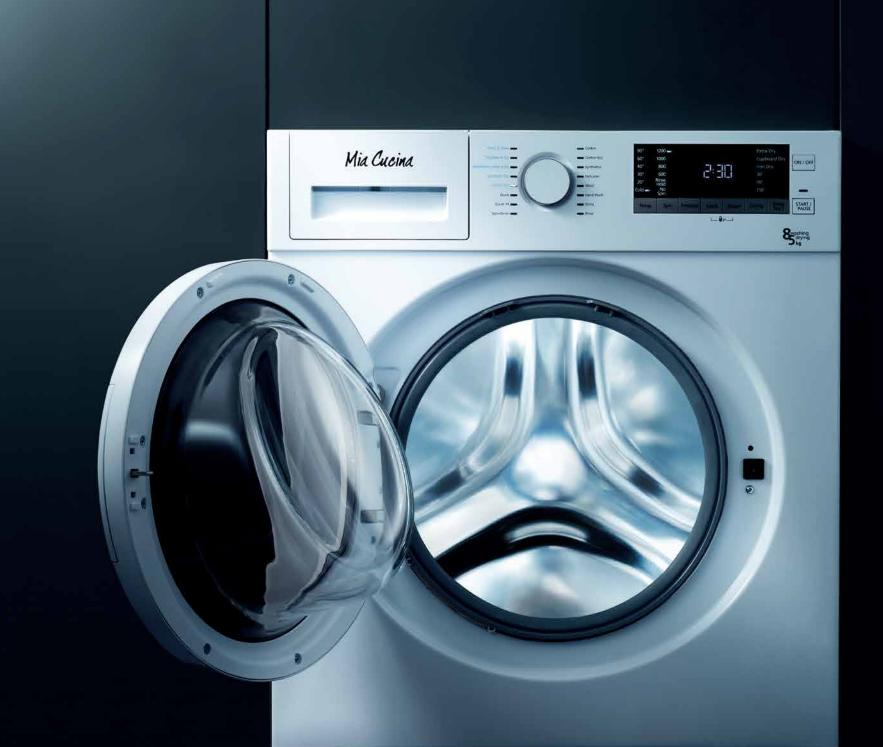

Mia Cucina's high-functioning washer dryer provides you with the ultimate level of flexibility and freedom, washing and drying your clothes precisely the way you desire. Packed with a wide range of features, this innovative and efficient unit perfectly controls the laundry cycle from start to finish - allowing you to get on with other tasks.

#### LARGE LOAD CAPACITY

With a spacious stainless steel drum interior, the washer dryer can wash up to 8 kg and dry up to 5 kg of clothes. It is operated by a button control and manual knob. The large loading capacity provides excellent results and reduces the number of washes required, meaning less water and energy are consumed.

#### Washer Dryer BUWD85

- •8 kg washing capacity
- 5 kg drying capacity
- Maximum spin speed 1200 rpm
- 13 washing and 2 drying programmes
- 3 combined programmes
- Button control with rotary knob
- Delay start
- Door lock
- Over Flow Safety System
- Hong Kong Energy Label Grade 1
- Hong Kong Water Efficiency Label Grade 1