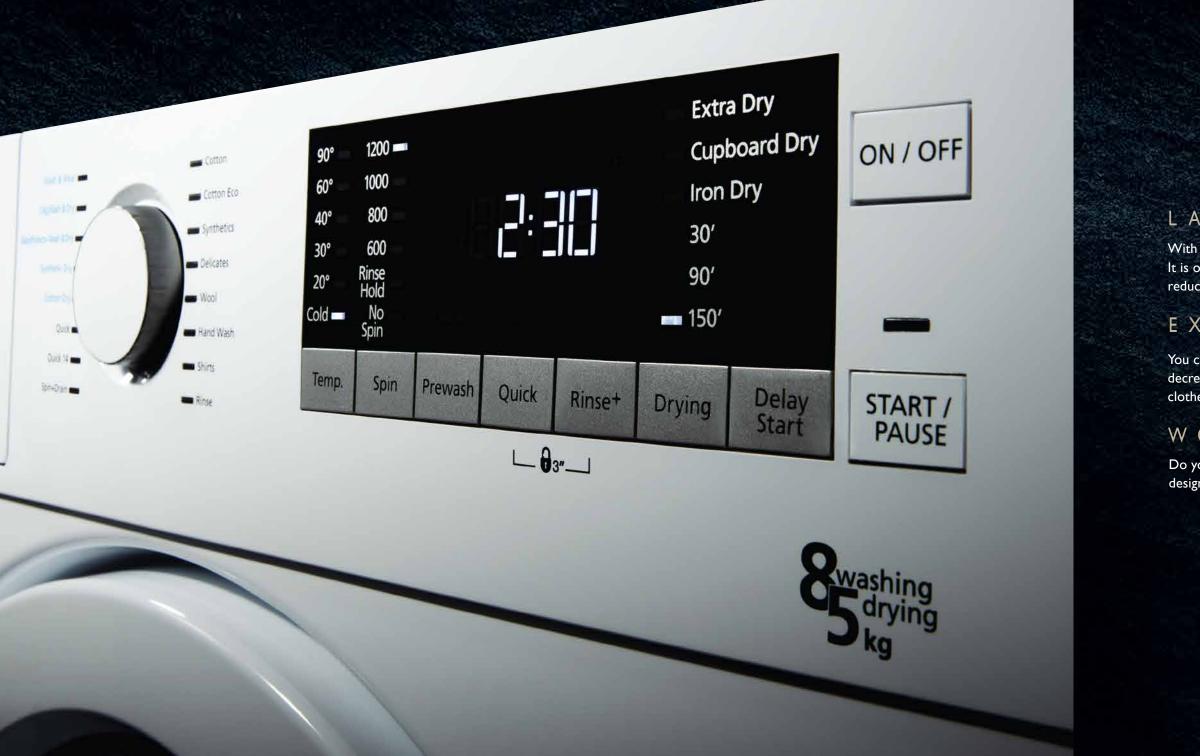

#### LARGE LOAD CAPACITY

With a spacious stainless steel drum interior, the washer dryer can wash up to 8 kg and dry up to 5 kg of clothes. It is operated by a button control and manual knob. The large loading capacity provides excellent results and reduces the number of washes required, meaning less water and energy are consumed.

#### EXCELLENT PERFORMANCE

You can enjoy a complete laundry care with total 18 programmes, of which provide different express washing to decrease laundry cycle for efficiency. The combined programmes can also wash and dry in one go, ensuring the clothes are not only perfectly clean, but also softly dry.

### DELAY START

This function makes managing your time easier by giving you the flexibility to choose when the laundry cycle starts and finishes. The start of a programme can be delayed for a certain amount of time.