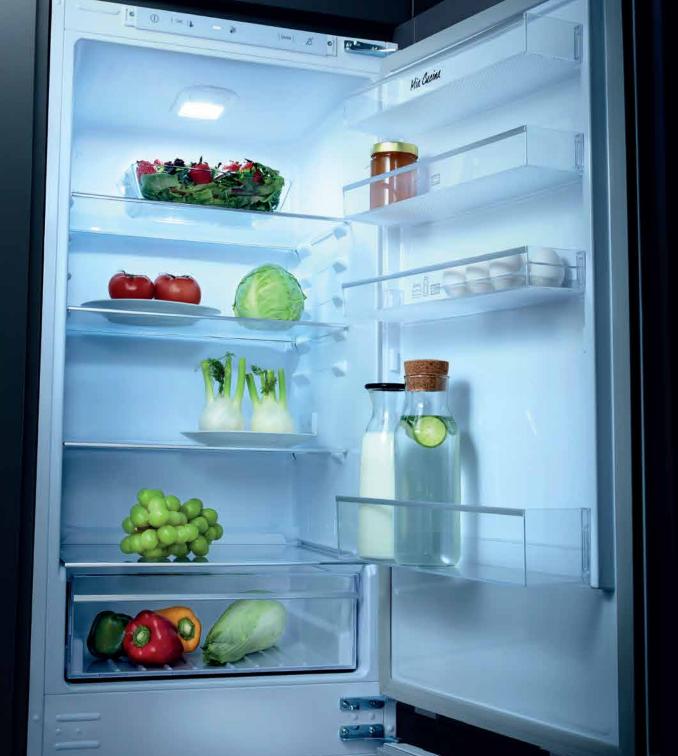

# FRIDGE

There is no denying the importance of a good-quality fridge at home. Mia Cucina offers a smart and stylish built-in fridge with multiple shelves providing cooling solution for plenty of fresh food. It also fits seamlessly into every kitchen design and offer you a modern interior.

## FAVOURABLE INTERVAL

The four shelves can be flexibly adjusted to cater for a wide range of needs, with all internal compartments are easily pulled out. The fridge is also equipped with a reversible door, plastic drawer, egg tray and ice holder while the 4-star freezer compartment is a great place to store frequently used frozen food.