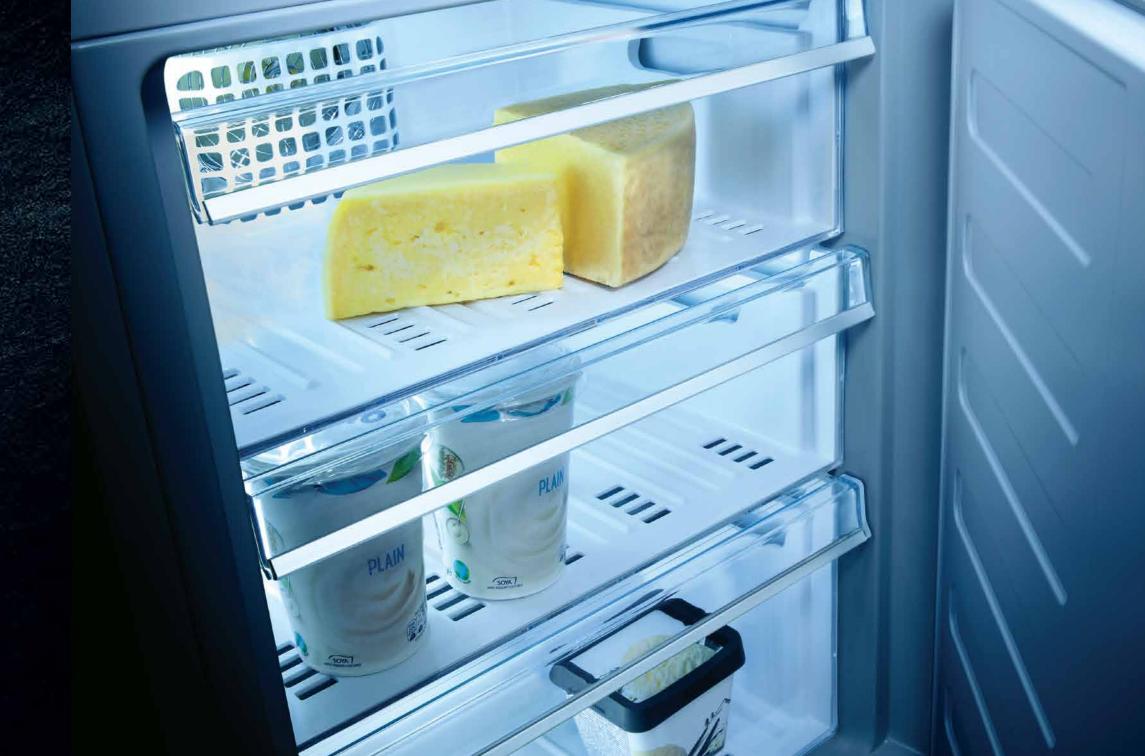

#### AUTO-DEFORST FUNCTION

Auto-defrost function constantly conducts humidity out of the fridge interior into an external evaporation tray. Air stays dry, forst does not form, and your food stays fresher for longer.

## FAVOURABLE INTERVAL

The four shelves can be flexibly adjusted to cater for a wide range of needs, with all internal compartments are easily pulled out. The fridge is also equipped with a reversible door, plastic drawer, egg tray and ice holder while the 4-star freezer compartment is a great place to store frequently used frozen food.