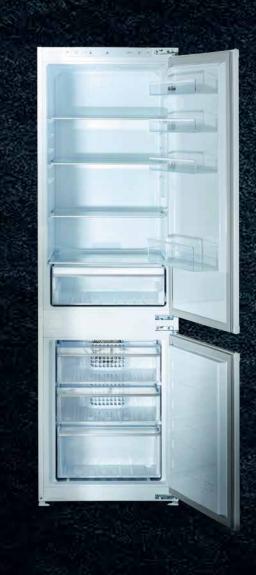

### Double-door Fridge BRFG177

- Climate class ST,T
- Total net capacity 262 L
- Net fridge capacity 193 L
- Net freezer capacity 69 L
- 4 shelves and 1 drawer
- 4-star freezer
- LED lights
- 40 dB(A) noise level
- Reversible door
- Hong Kong Energy Label Grade I